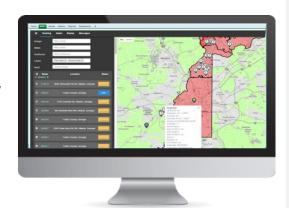

## ThingTech Real-Time Asset Tracking

Accurate GPS Tracking Device
Reliable Network Connectivity
Secure Cloud Storage
Seamless API Integration
Intuitive Software Application

#### **FEATURES**

- Real-time GPS and cellular tracking
- ▶ Plug-and-play devices (hardware agnostic)
- Out-of-the-box and custom reporting
- Intuitive software application
- Easy hardware installation
- Out of the box integrations including Salesforce, ESRI, and more